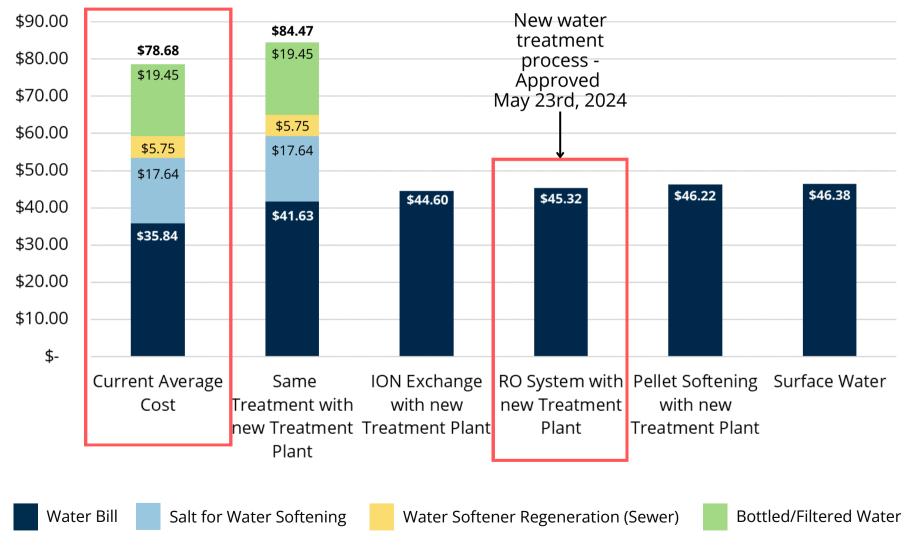

## AVERAGE MONTHLY ALL-IN WATER COSTS FOR TYPICAL RESIDENTIAL CUSTOMER

Current and Potential Water Treatment Options