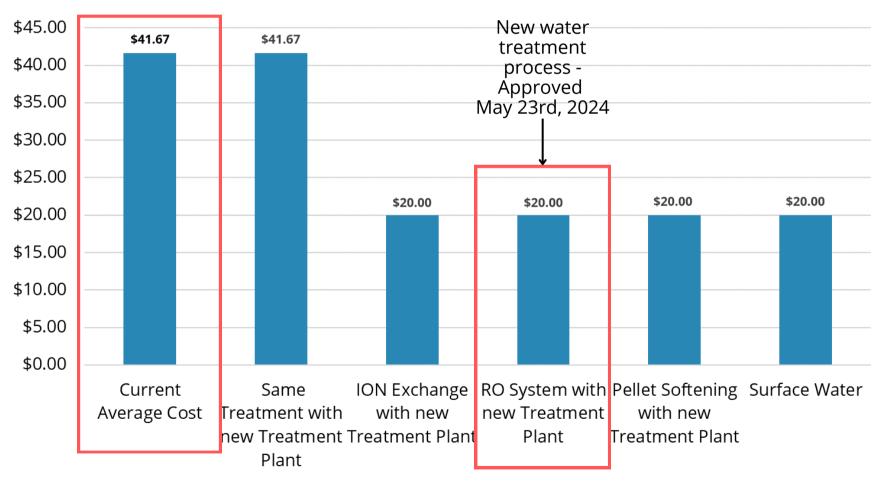

## AVERAGE MONTHLY APPLIANCE REPLACEMENT COSTS FOR TYPICAL RESIDENTIAL CUSTOMER

Current and Potential Water Treatment Options

Data shown is from the Plumber Survey (winter 2024) conducted by CBS Squared, Inc. Survey includes eight local contractors and appliances referenced include water softeners, water heaters, dishwashers, and clothes washers. Does not include fixtures, such as kitchen and bathroom faucets, showers, toilets, and refrigerator dispensers.