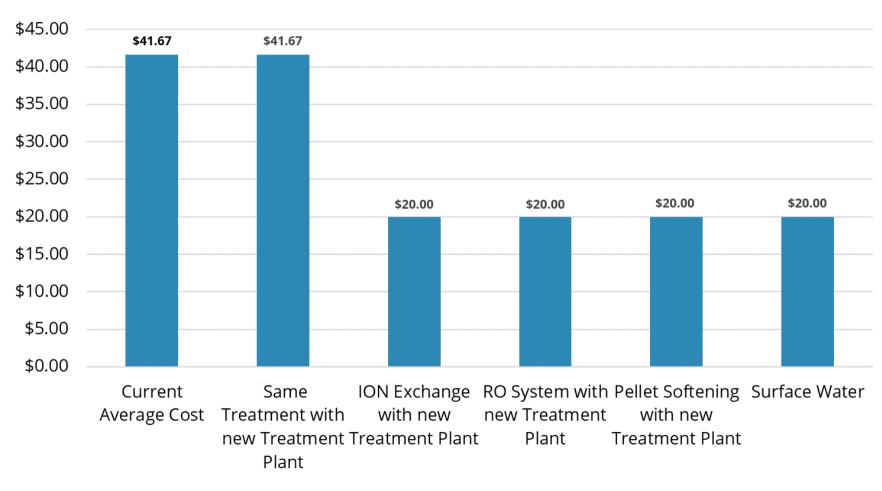

## AVERAGE MONTHLY APPLIANCE REPLACEMENT COSTS FOR TYPICAL RESIDENTIAL CUSTOMER

Current and Potential Water Treatment Options

Data shown is from the Plumber Survey (winter 2024) conducted by CBS Squared, Inc. Survey includes eight local contractors and appliances referenced include water softeners, water heaters, dishwashers, and clothes washers. Does not include fixtures, such as kitchen and bathroom faucets, showers, toilets, and refrigerator dispensers.