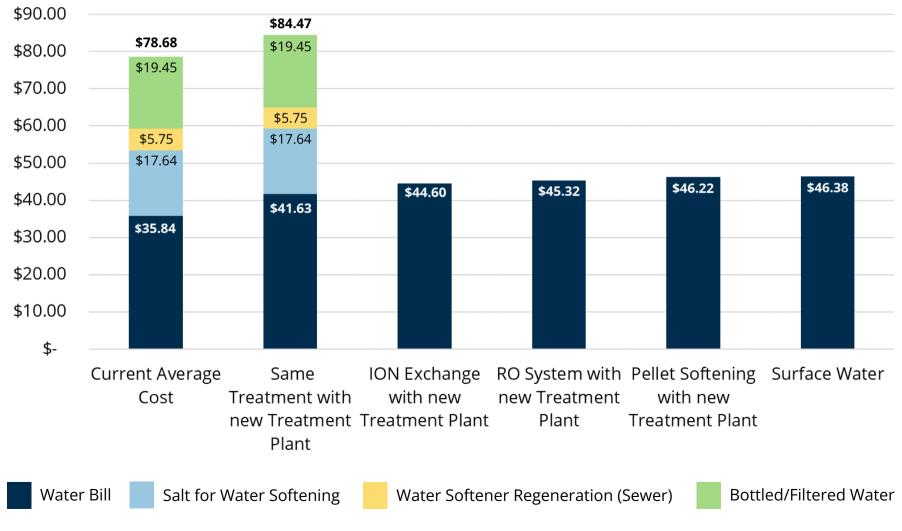

## AVERAGE MONTHLY ALL-IN WATER COSTS FOR TYPICAL RESIDENTIAL CUSTOMER

Current and Potential Water Treatment Options