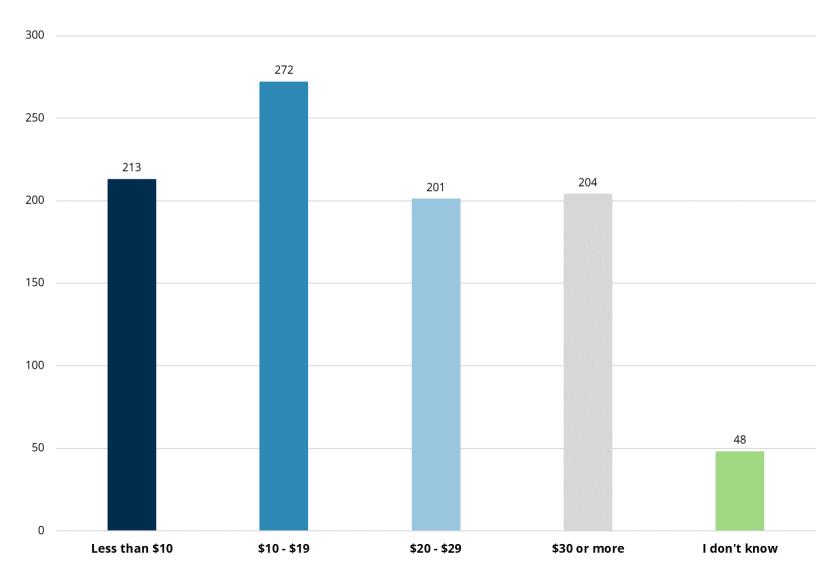

### **Q3:** About how much do you spend per month on your softening system (including salt and maintenance)?

Answered: 1,123 Skipped: 186

**Q4:** Do you drink water from the tap or drink bottled/filtered water?