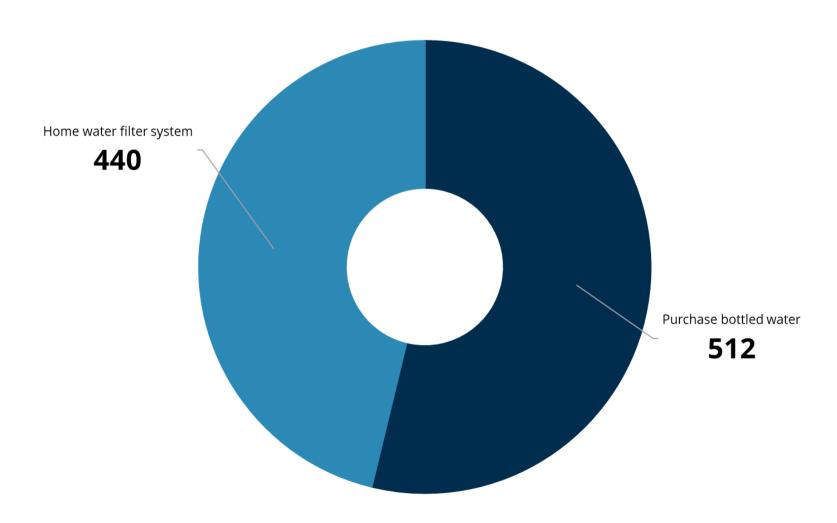

## **Q5:** If bottled/filtered water, do you purchase bottled water or have a home water filter system?

Answered: 952 Skipped: 357

**Q6:** If bottled/filtered water, about how much do you spend per month purchasing bottled water or maintaining your home water filter system?