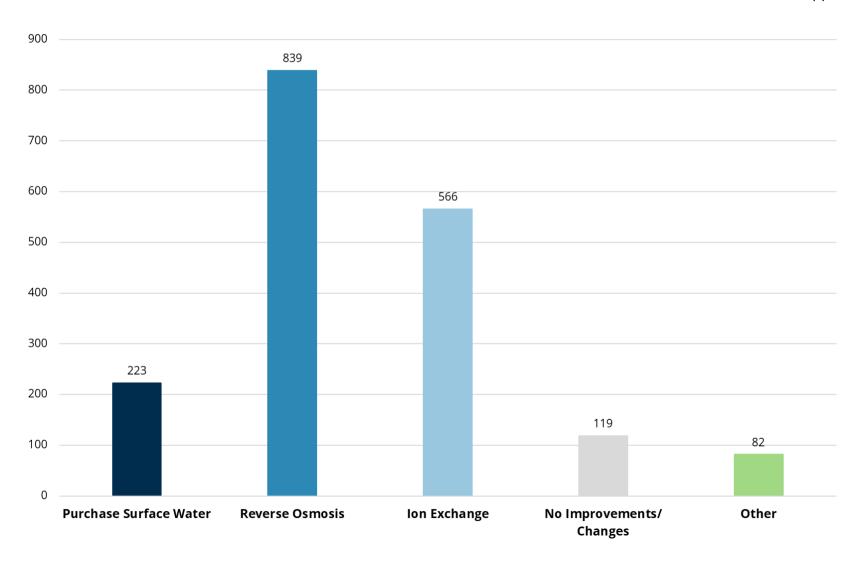

**Q8:** What improvements or changes would you like to see to Kaukauna Utilities' water quality? *Please select all that apply.* 

Answered: 1,281 Skipped: 28

**Q9:** On a scale of 1 (very dissatisfied) to 5 (very satisfied), how satisfied are you with your water quality from Kaukauna Utilities?