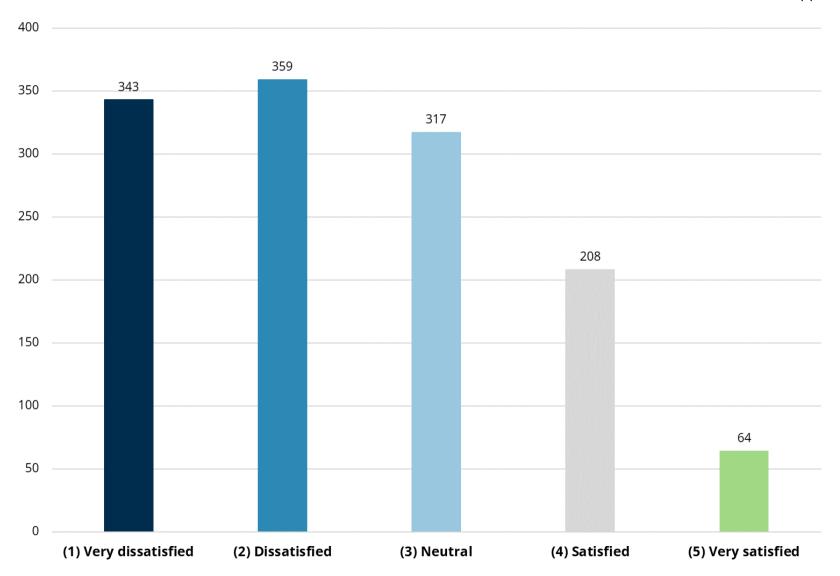

**Q8:** What improvements or changes would you like to see to Kaukauna Utilities' water quality? *Please select all that apply.* 

Answered: 1,281 Skipped: 28

**Q9:** On a scale of 1 (very dissatisfied) to 5 (very satisfied), how satisfied are you with your water quality from Kaukauna Utilities?