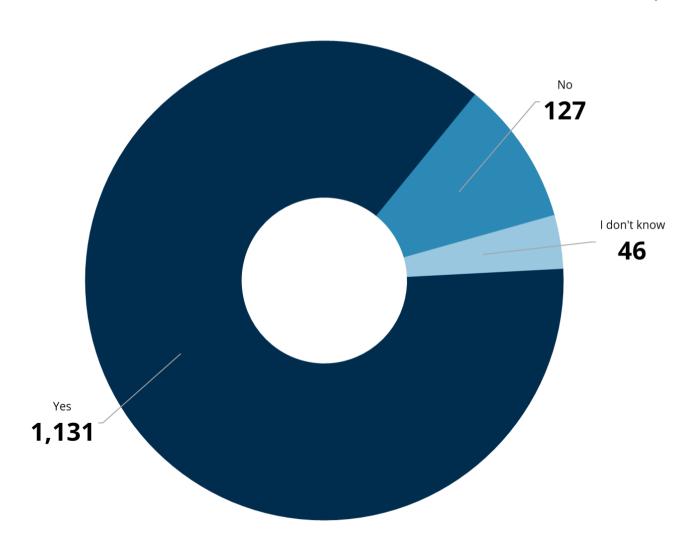

### **Q2:** Does your home or business have a water softener?

Answered: 1,304 Skipped: 5