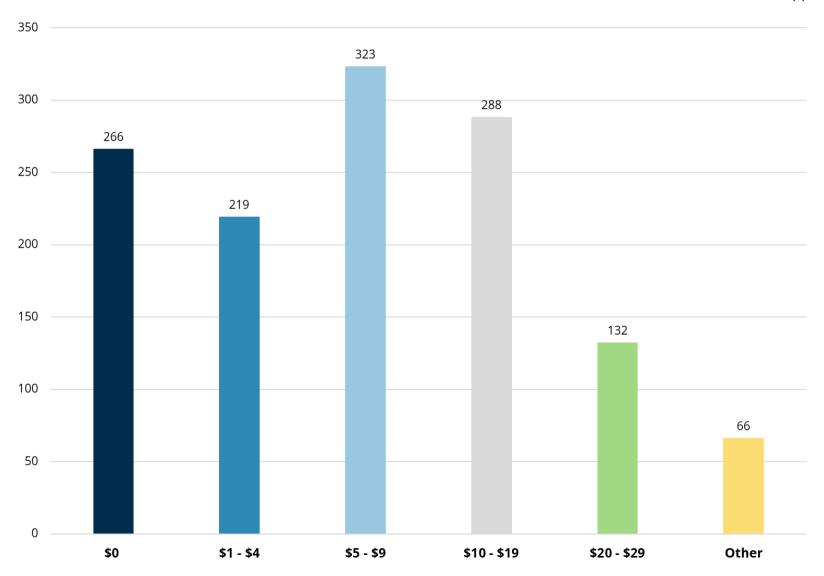

## **Q5:** If bottled/filtered water, do you purchase bottled water or have a home water filter system?

Answered: 952 Skipped: 357

**Q6:** If bottled/filtered water, about how much do you spend per month purchasing bottled water or maintaining your home water filter system?

Answered: 938 Skipped: 371

**Q7:** How much would you be willing to pay, per month, for the utility to soften the water so you would no longer have to soften the water at your home or business?

Answered: 1,294 Skipped: 15