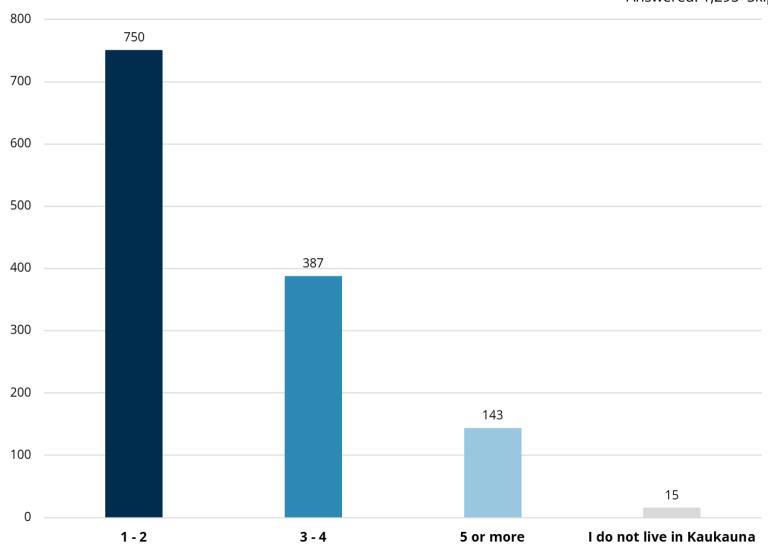

** How much would you be willing to pay, per month, for the utility to soften the water so you would no longer have to soften the water at your home or business?

Answered: 1,294 Skipped: 15



**Q8:** What improvements or changes would you like to see to Kaukauna Utilities' water quality? *Please select all that apply.* 

Answered: 1,281 Skipped: 28



**Q9:** On a scale of 1 (very dissatisfied) to 5 (very satisfied), how satisfied are you with your water quality from Kaukauna Utilities?

Answered: 1,291 Skipped: 18



#### **Q10:** What is/are the reason/s for your answer?

*Key themes presented below:* 



Wear on appliances (faucets, fixtures, softeners, water heaters, etc)



Poor quality Hard water



Tastes bad Won't drink it

### **Q11:** How many people reside at your address?





### **Plumber Survey -** Compiled Answers

| Lifespan Questions (years) |                          |                                   |                                 |                                  |                               |                                |            |                           |          |                                  |                        |     |                          |                                         |
|----------------------------|--------------------------|-----------------------------------|---------------------------------|----------------------------------|-------------------------------|--------------------------------|------------|---------------------------|----------|----------------------------------|------------------------|-