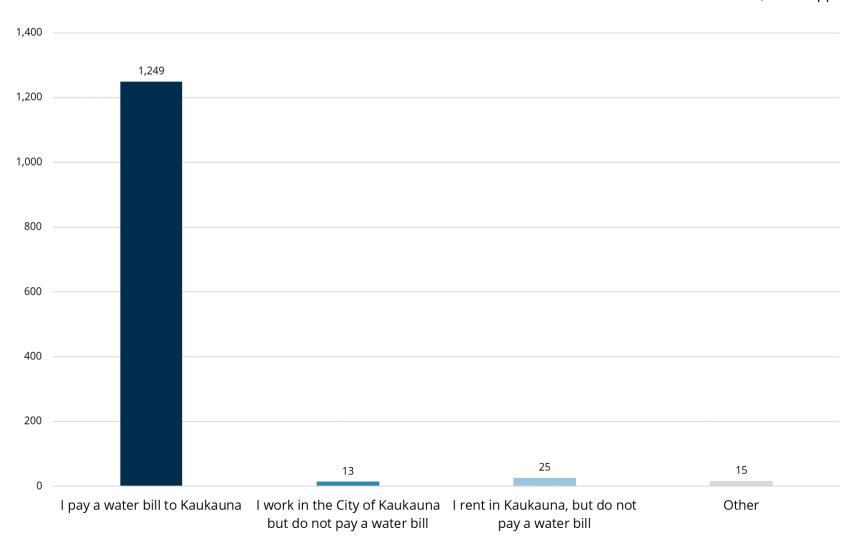

### **Q3:** About how much do you spend per month on your softening system (including salt and maintenance)?

Answered: 1,123 Skipped: 186

**Q4:** Do you drink water from the tap or drink bottled/filtered water?