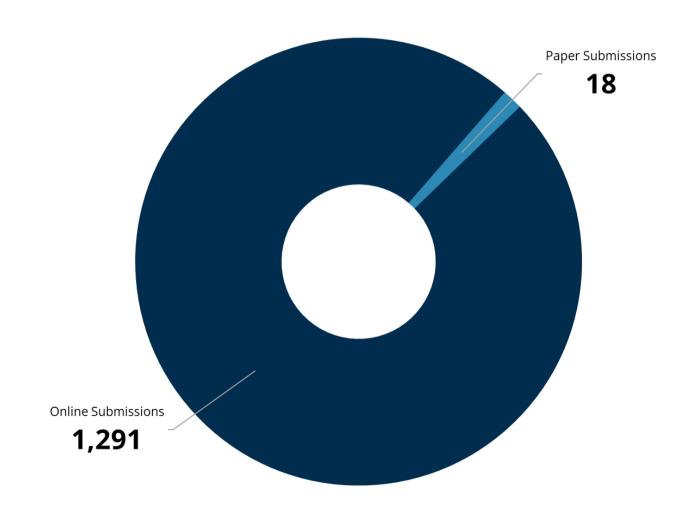

#### **Q1:** Please select the option below that best describes you:

Answered: 1,302 Skipped: 7

Answered: 1,291 Skipped: 18