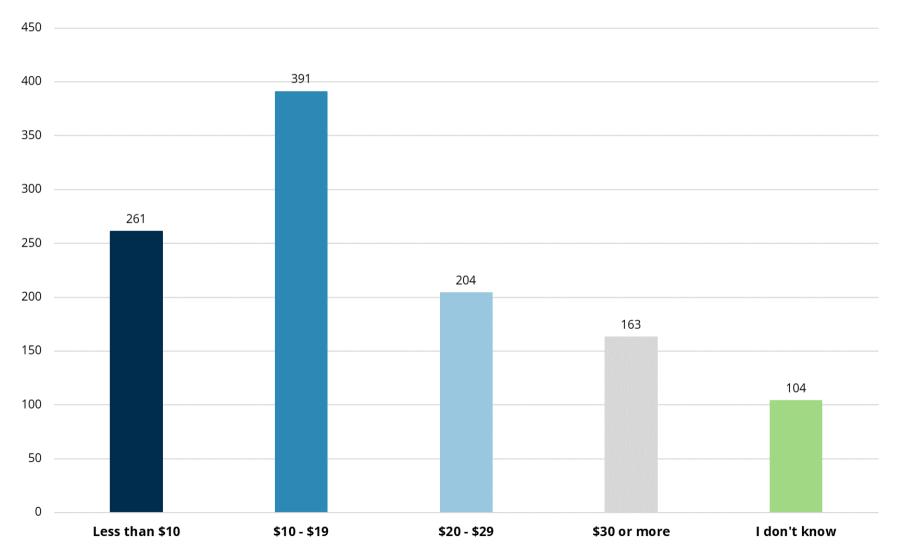

### **Q3:** About how much do you spend per month on your softening system (including salt and maintenance)?

Answered: 1,123 Skipped: 186

**Q4:** Do you drink water from the tap or drink bottled/filtered water?