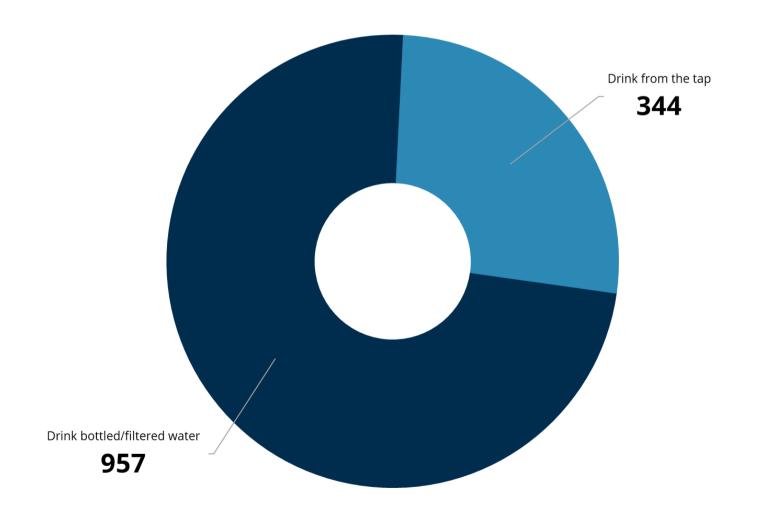

### **Q3:** About how much do you spend per month on your softening system (including salt and maintenance)?

Answered: 1,123 Skipped: 186

**Q4:** Do you drink water from the tap or drink bottled/filtered water?

Answered: 1,301 Skipped: 8