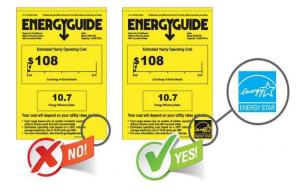

## PROGRAM REQUIREMENTS

To qualify the applicant must meet all eligibility conditions.

- 1. Residential KU electric customer.
- 2. Appliance to be used at KU account address only.
- 3. Submit within 60 days of purchase.
- 4. Limit of 2 appliances rebates per customer/year.
- 5. MUST have the ENERGY STAR logo to qualify

## **HOW TO RECEIVE YOUR REBATE**

- 1. Fill out the incentive application.
- 2. Attach a copy of the original receipt/paid invoice. The receipt/paid invoice must include:
  - · Dealer Name & Date of Purchase
  - Brand and Model Number
  - Price Paid
- 3. Include a copy of the ENERGY GUIDE with the **ENERGY STAR logo**.
- 4. Drop off your completed application at our office or mail to: